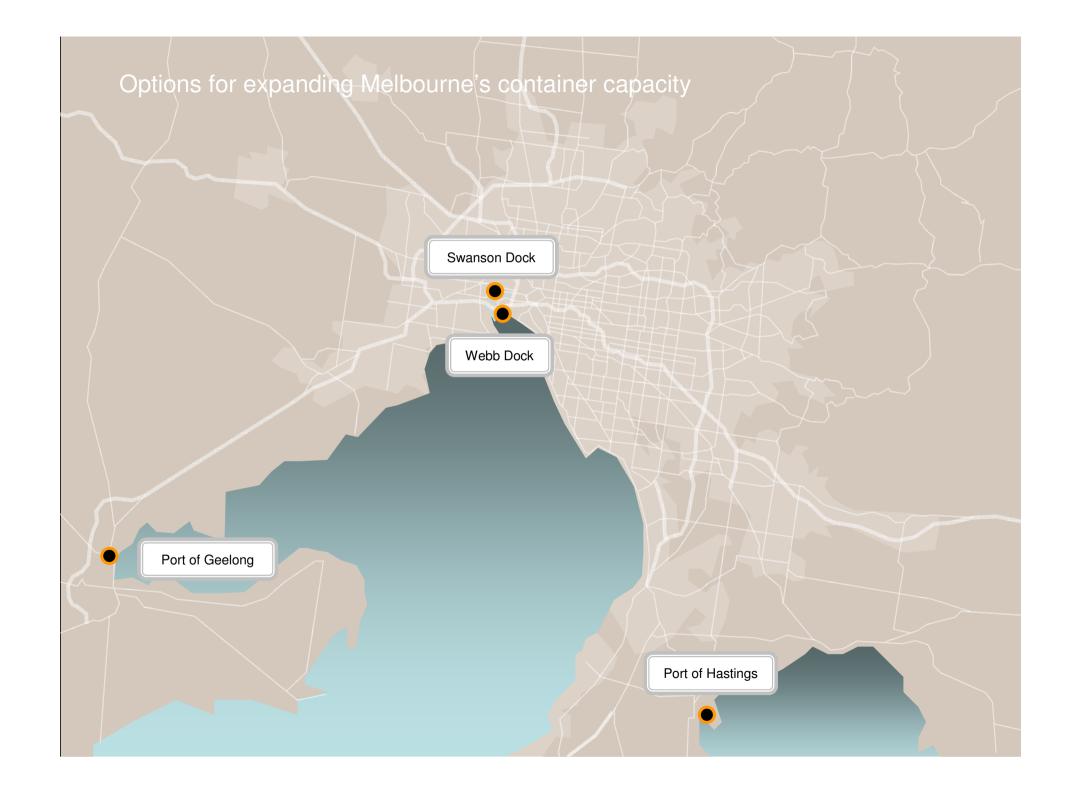

## Issues to be covered by the feasibility study

- Technical feasibility
- Infrastructure and capital requirements
- Land transport options and implications
- Financing options and responsibilities
- Competition and regulatory issues
- Impact on the import/export supply chain and related industries
- Strategic implications