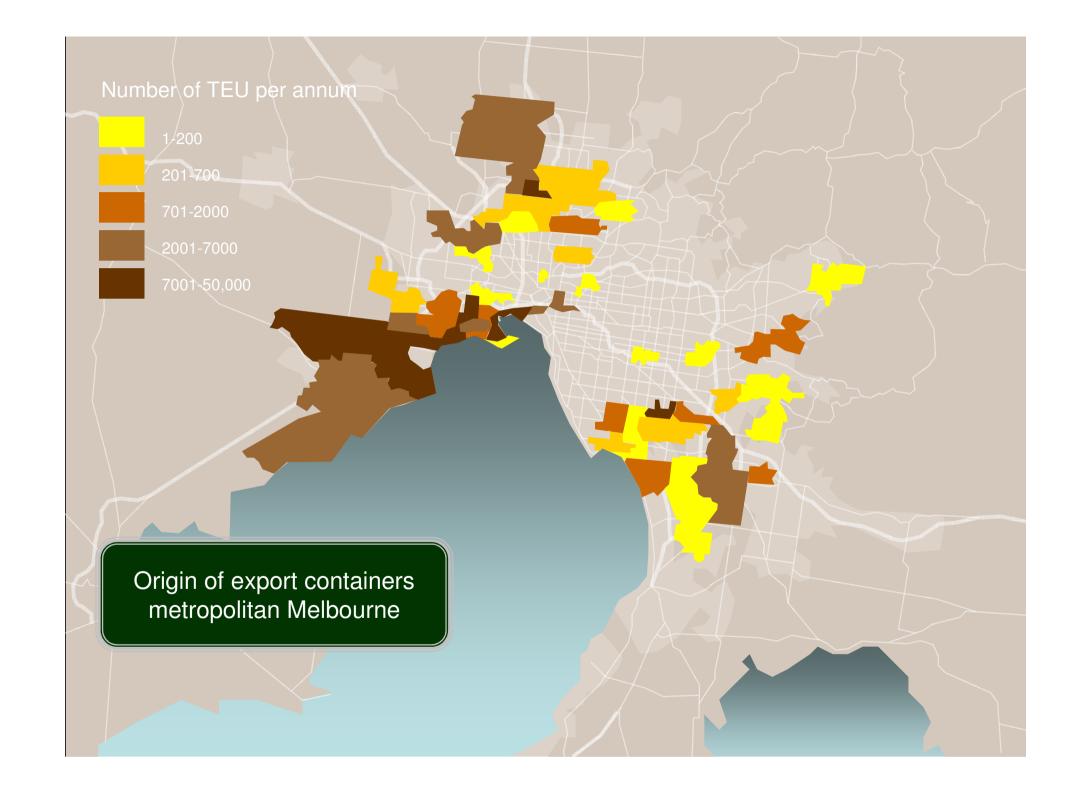

### Growth in container movements by origin/destination

(number in twenty-foot equivalent units)

- 87 per cent of containers imported through the Port of Melbourne were destined for a location within metropolitan Melbourne;
- 71 per cent of imports were staged at a transport depot;
- 26 per cent of full export containers originate from the outer west; and
- 96 per cent of inbound rail containers at the Dynon rail terminal were destined for a location within metropolitan Melbourne.