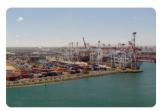

### Growth in container movements by origin/destination

(number in twenty-foot equivalent units)

- 87 per cent of containers imported through the Port of Melbourne were destined for a location within metropolitan Melbourne;
- 71 per cent of imports were staged at a transport depot;
- 26 per cent of full export containers originate from the outer west; and
- 96 per cent of inbound rail containers at the Dynon rail terminal were destined for a location within metropolitan Melbourne.