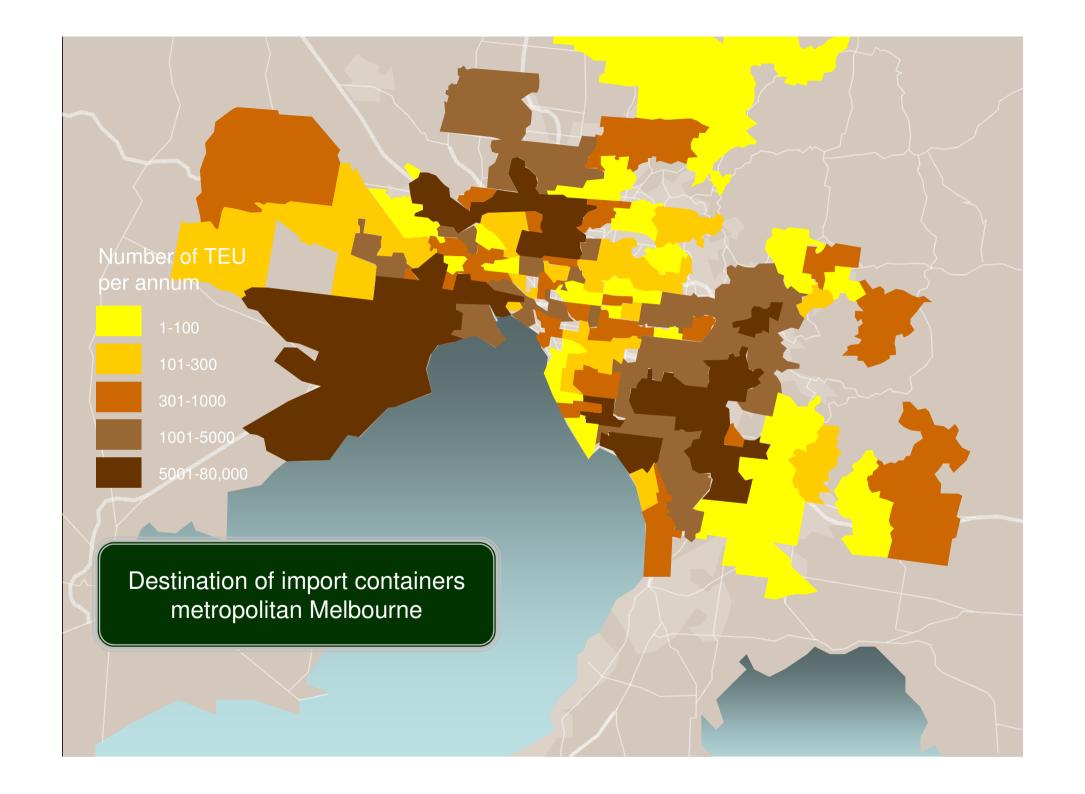

### Growth in container movements by origin/destination

(number in twenty-foot equivalent units)

- 87 per cent of containers imported through the Port of Melbourne were destined for a location within metropolitan Melbourne;
- 71 per cent of imports were staged at a transport depot;
- 26 per cent of full export containers originate from the outer west; and
- 96 per cent of inbound rail containers at the Dynon rail terminal were destined for a location within metropolitan Melbourne.