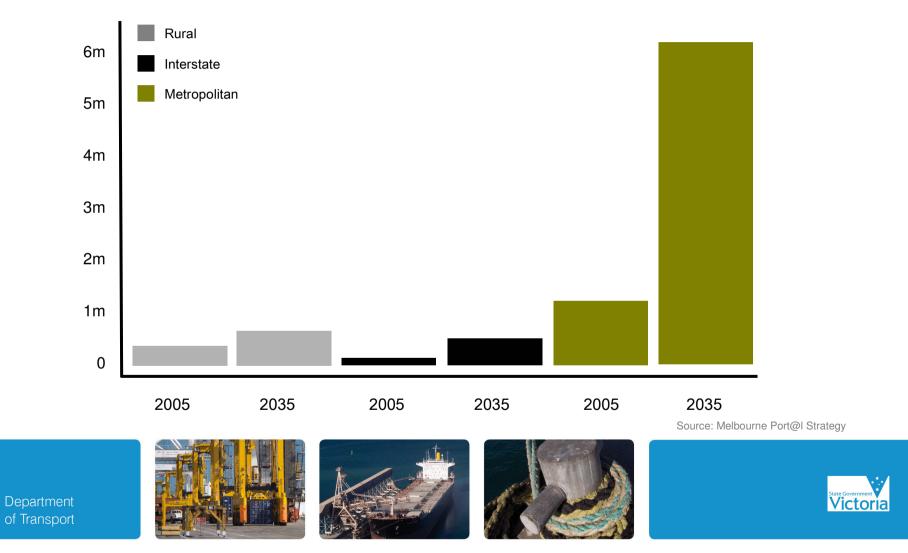

### Growth in container movements by origin/destination

(number in twenty-foot equivalent units)

- 87 per cent of containers imported through the Port of Melbourne were destined for a location within metropolitan Melbourne;
- 71 per cent of imports were staged at a transport depot;
- 26 per cent of full export containers originate from the outer west; and
- 96 per cent of inbound rail containers at the Dynon rail terminal were destined for a location within metropolitan Melbourne.