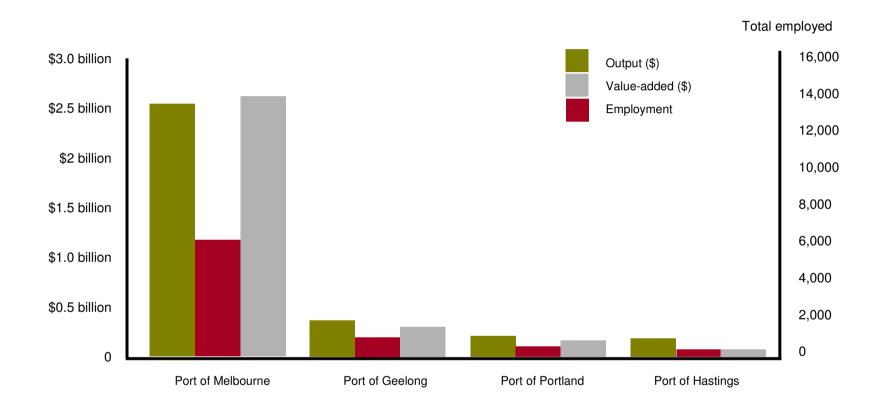

1

The Hon Dr Denis Napthine MP Minister for Ports



















#### Port of Melbourne annual container throughput

(number) 2.5m Imports Exports 2.0m 1.5m 1.0m 0.5m 0 2000 2001 2002 2003 2004 2005 2006 2007 2008 2009 2010











Source: PoMC

### Growth in container movements by origin/destination

(number in twenty-foot equivalent units)





- 87 per cent of containers imported through the Port of Melbourne were destined for a location within metropolitan Melbourne;
- 71 per cent of imports were staged at a transport depot;
- 26 per cent of full export containers originate from the outer west; and
- 96 per cent of inbound rail containers at the Dynon rail terminal were destined for a location within metropolitan Melbourne.

















# Contribution to Victorian economy

























## Issues to be covered by the feasibility study

- Technical feasibility
- Infrastructure and capital requirements
- Land transport options and implications
- Financing options and responsibilities
- Competition and regulatory issues
- Impact on the import/export supply chain and related industries
- Strategic implications















Port Fairy





















### **PAEC 2011**

Tuesday 10 May 2011

The Hon Dr Denis Napthine MP Minister for Ports