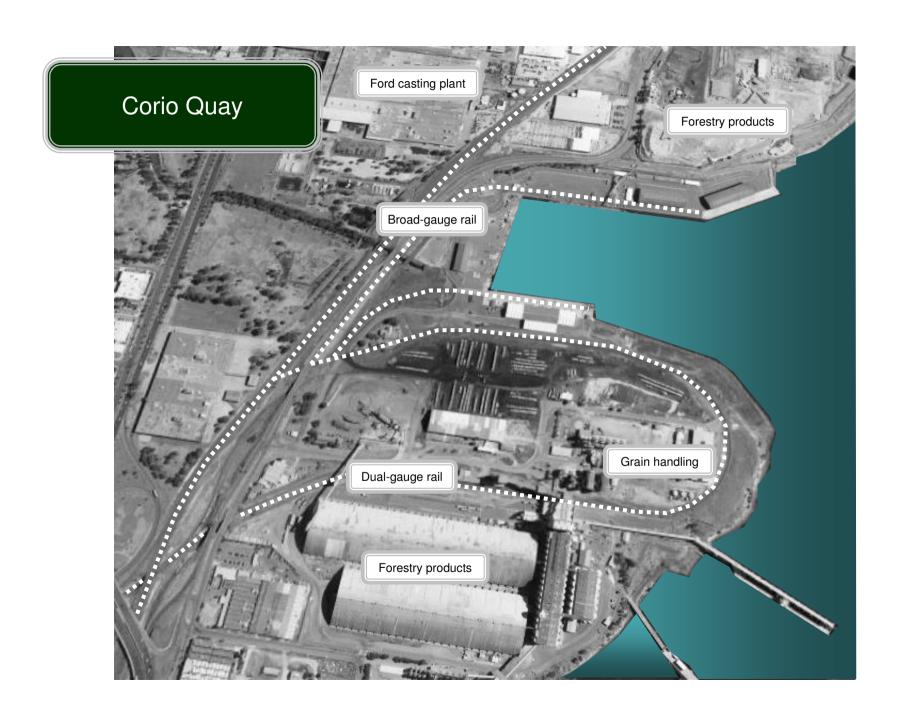

pthine MP Minister for Ports



















#### Port of Melbourne annual container throughput

(number) 2.5m Imports Exports 2.0m 1.5m 1.0m 0.5m 0 2000 2001 2002 2003 2004 2005 2006 2007 2008 2009 2010











Source: PoMC

### Growth in container movements by origin/destination

(number in twenty-foot equivalent units)





- 87 per cent of containers imported through the Port of Melbourne were destined for a location within metropolitan Melbourne;
- 71 per cent of imports were staged at a transport depot;
- 26 per cent of full export containers originate from the outer west; and
- 96 per cent of inbound rail containers at the Dynon rail terminal were destined for a location within metropolitan Melbourne.

















# Contribution to Victorian economy

























## Issues to be covered by the feasibility study

- Technical feasibility
- Infrastructure and capital requirements
- Land transport options and implications
- Financing options and responsibilities
- Competition and regulatory issues
- Impact on the import/export supply chain and related industries
- Strategic implications















Port Fairy





















### **PAEC 2011**

Tuesday 10 May 2011

The Hon Dr Denis Napthine MP Minister for Ports