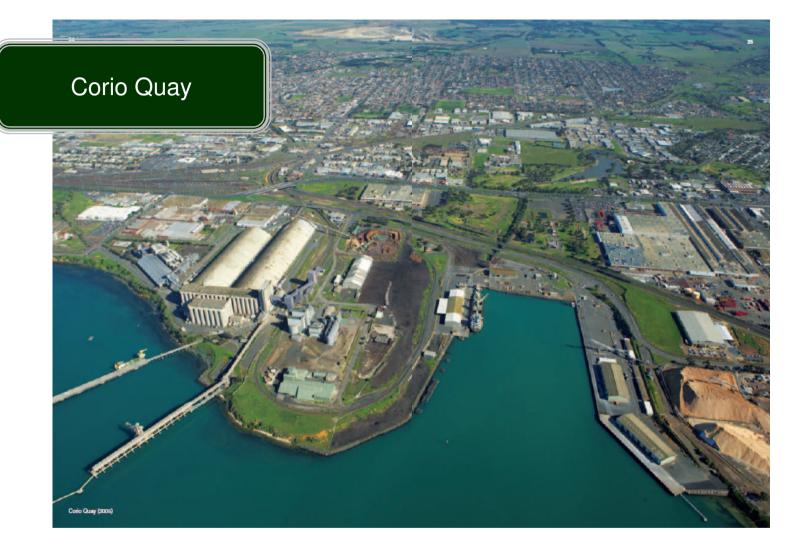

r Denis Napthine MP Minister for Ports



















#### Port of Melbourne annual container throughput

(number) 2.5m Imports Exports 2.0m 1.5m 1.0m 0.5m 0 2000 2001 2002 2003 2004 2005 2006 2007 2008 2009 2010











Source: PoMC

### Growth in container movements by origin/destination

(number in twenty-foot equivalent units)





- 87 per cent of containers imported through the Port of Melbourne were destined for a location within metropolitan Melbourne;
- 71 per cent of imports were staged at a transport depot;
- 26 per cent of full export containers originate from the outer west; and
- 96 per cent of inbound rail containers at the Dynon rail terminal were destined for a location within metropolitan Melbourne.

















# Contribution to Victorian economy

























## Issues to be covered by the feasibility study

- Technical feasibility
- Infrastructure and capital requirements
- Land transport options and implications
- Financing options and responsibilities
- Competition and regulatory issues
- Impact on the import/export supply chain and related industries
- Strategic implications















Port Fairy





















### **PAEC 2011**

Tuesday 10 May 2011

The Hon Dr Denis Napthine MP Minister for Ports