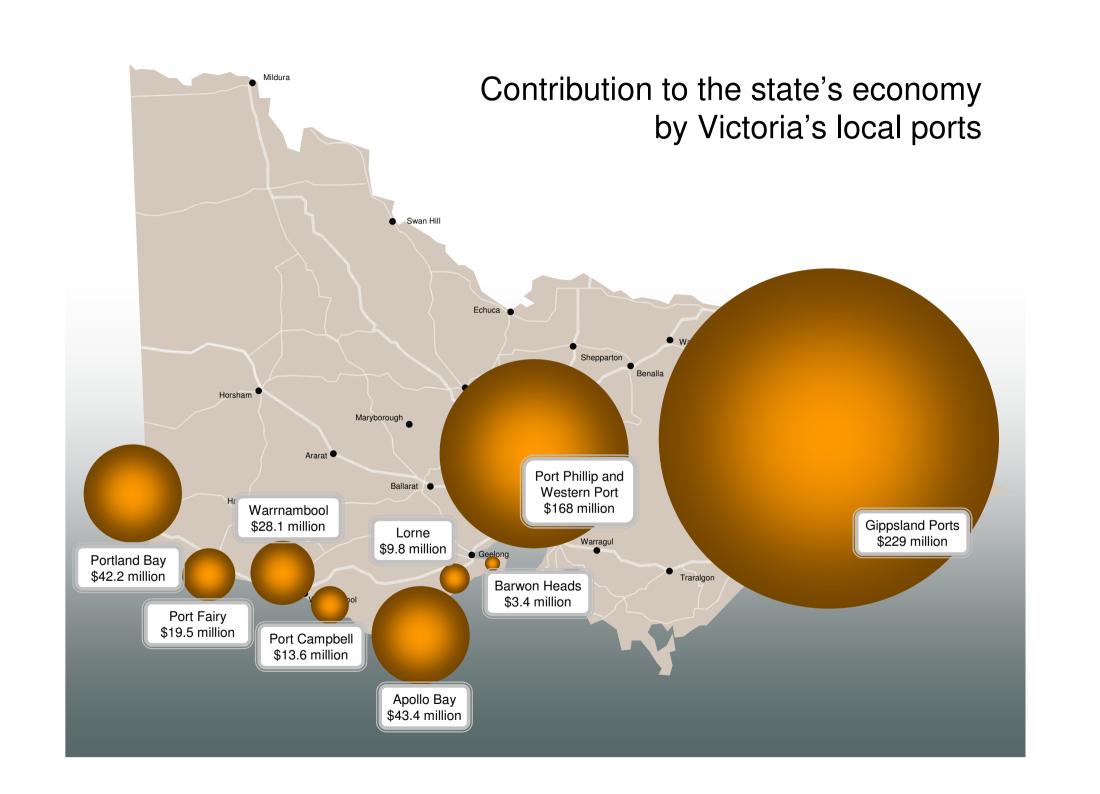

imported through the Port of Melbourne were destined for a location within metropolitan Melbourne;
- 71 per cent of imports were staged at a transport depot;
- 26 per cent of full export containers originate from the outer west; and
- 96 per cent of inbound rail containers at the Dynon rail terminal were destined for a location within metropolitan Melbourne.

















# Contribution to Victorian economy

























## Issues to be covered by the feasibility study

- Technical feasibility
- Infrastructure and capital requirements
- Land transport options and implications
- Financing options and responsibilities
- Competition and regulatory issues
- Impact on the import/export supply chain and related industries
- Strategic implications















Port Fairy





















### **PAEC 2011**

Tuesday 10 May 2011

The Hon Dr Denis Napthine MP Minister for Ports