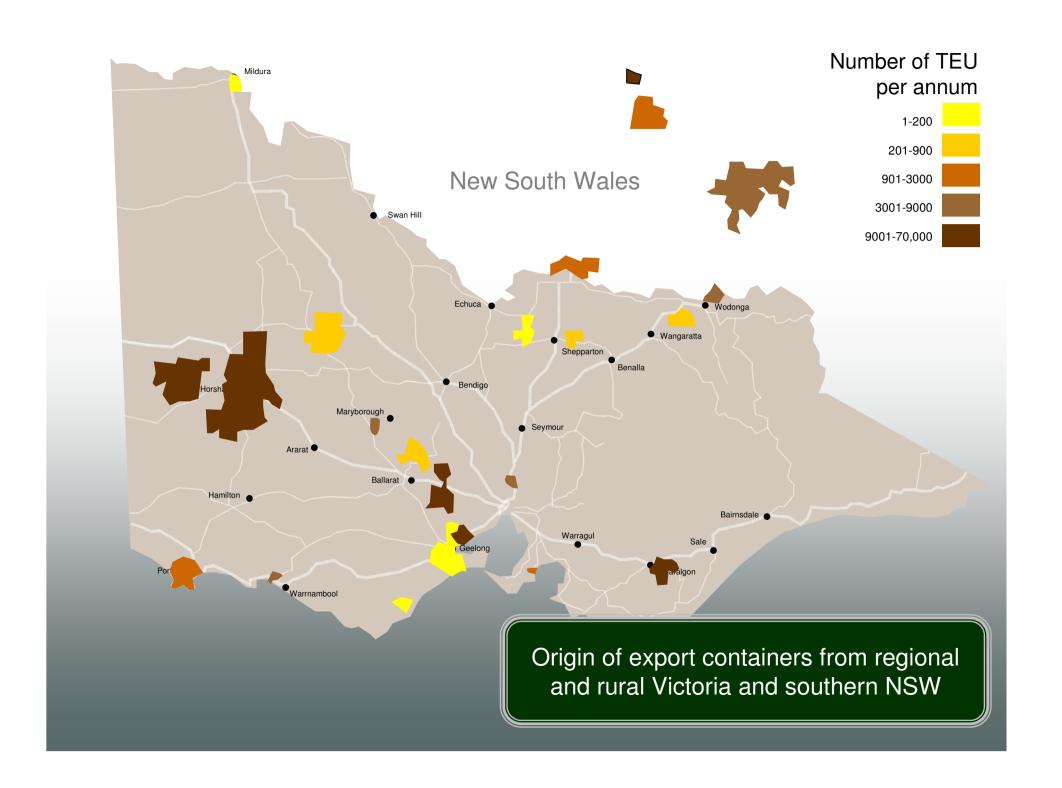

### Growth in container movements by origin/destination

(number in twenty-foot equivalent units)

- 87 per cent of containers imported through the Port of Melbourne were destined for a location within metropolitan Melbourne;
- 71 per cent of imports were staged at a transport depot;
- 26 per cent of full export containers originate from the outer west; and
- 96 per cent of inbound rail containers at the Dynon rail terminal were destined for a location within metropolitan Melbourne.