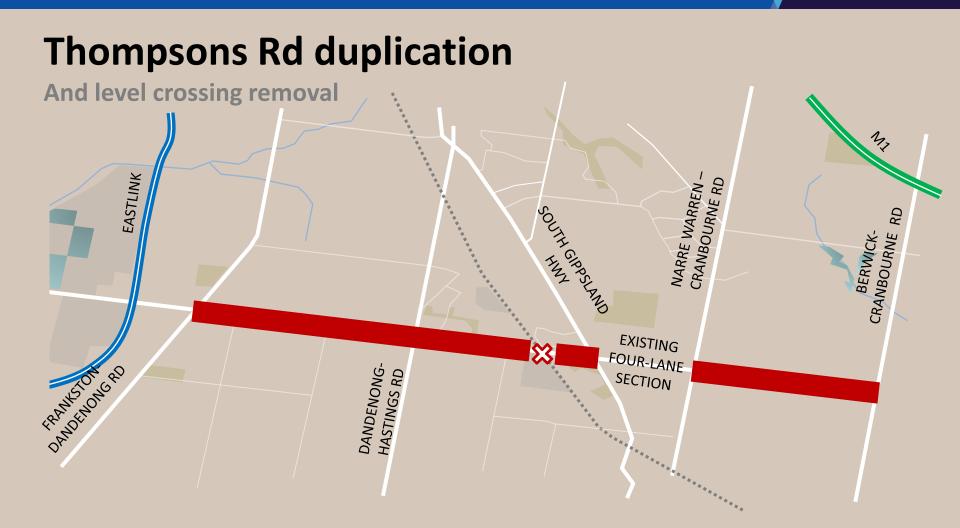

#### HON LUKE DONNELLAN

MINISTER FOR ROADS AND ROAD SAFETY MINISTER FOR PORTS



#### Key indicators of growing road use



# **PROJECTS UNDER WAY**







### M80 upgrade

#### **Sunshine Avenue to Calder Freeway**

AIRPORT WEST

BRIMBANK ALINSHINE ALEMAN

**KEILOR EAST** 

EJ WHITTEN BRIDGE





#### Western Highway duplication – Ballarat to Stawell

## PROJECTS FUNDED IN THIS BUDGET









## **Western Distributor**



# and the second of the second of EASTLINK NORTH SOUTH GIPPSLAND HWY CLYDE RD **Monash Fwy Upgrade** Widened from 8 lanes to 10 Widened from 4 lanes to 6







#### HON LUKE DONNELLAN

MINISTER FOR ROADS AND ROAD SAFETY MINISTER FOR PORTS