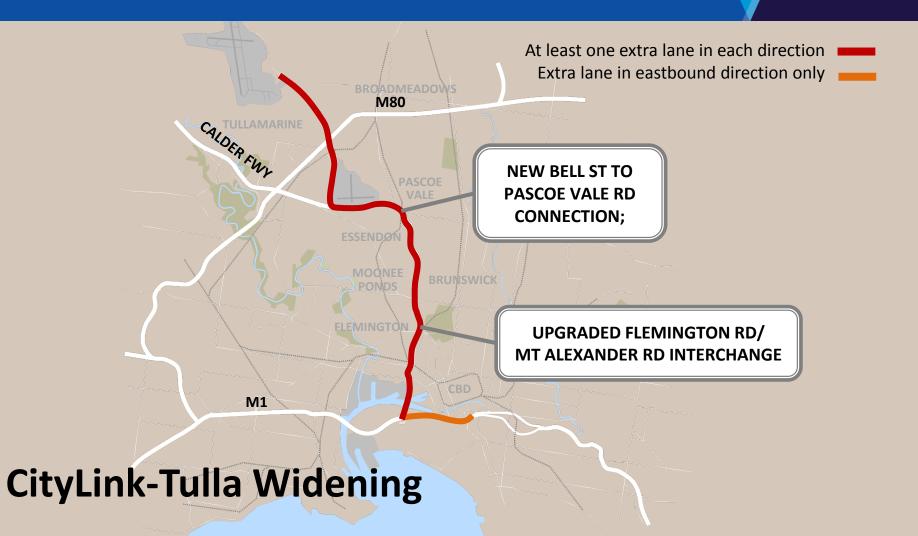

#### HON LUKE DONNELLAN

MINISTER FOR ROADS AND ROAD SAFETY MINISTER FOR PORTS



#### Key indicators of growing road use



# **PROJECTS UNDER WAY**







### M80 upgrade

#### **Sunshine Avenue to Calder Freeway**

AIRPORT WEST

BRIMBANK ALINSHINE ALEMAN

**KEILOR EAST** 

EJ WHITTEN BRIDGE





#### Western Highway duplication – Ballarat to Stawell

## PROJECTS FUNDED IN THIS BUDGET









## **Western Distributor**



# and the second of the second of EASTLINK NORTH SOUTH GIPPSLAND HWY CLYDE RD **Monash Fwy Upgrade** Widened from 8 lanes to 10 Widened from 4 lanes to 6







#### HON LUKE DONNELLAN

MINISTER FOR ROADS AND ROAD SAFETY MINISTER FOR PORTS