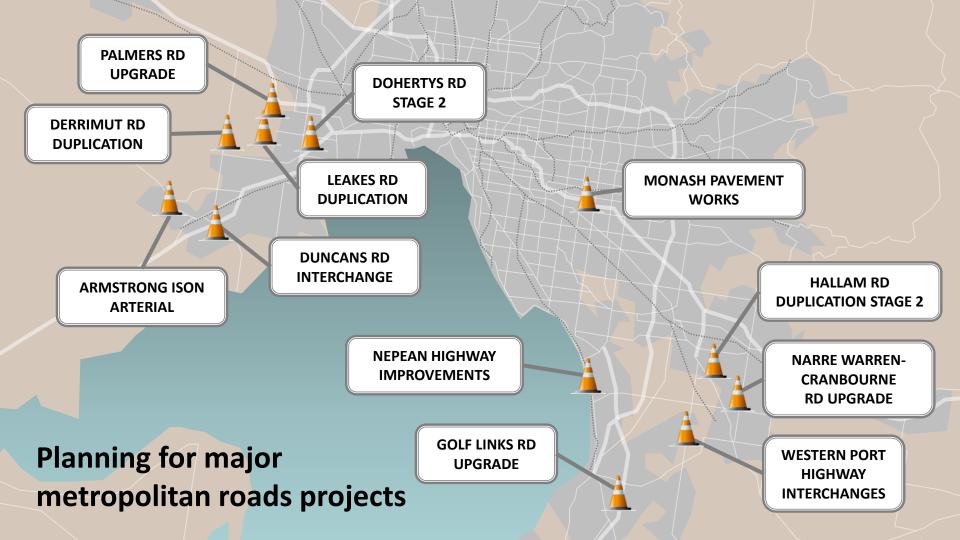

#### HON LUKE DONNELLAN

MINISTER FOR ROADS AND ROAD SAFETY MINISTER FOR PORTS



#### Key indicators of growing road use



# **PROJECTS UNDER WAY**







### M80 upgrade

#### **Sunshine Avenue to Calder Freeway**

AIRPORT WEST

BRIMBANK ALINSHINE ALEMAN

**KEILOR EAST** 

EJ WHITTEN BRIDGE





#### Western Highway duplication – Ballarat to Stawell

## PROJECTS FUNDED IN THIS BUDGET









## **Western Distributor**



# and the second of the second of EASTLINK NORTH SOUTH GIPPSLAND HWY CLYDE RD **Monash Fwy Upgrade** Widened from 8 lanes to 10 Widened from 4 lanes to 6







#### HON LUKE DONNELLAN

MINISTER FOR ROADS AND ROAD SAFETY MINISTER FOR PORTS