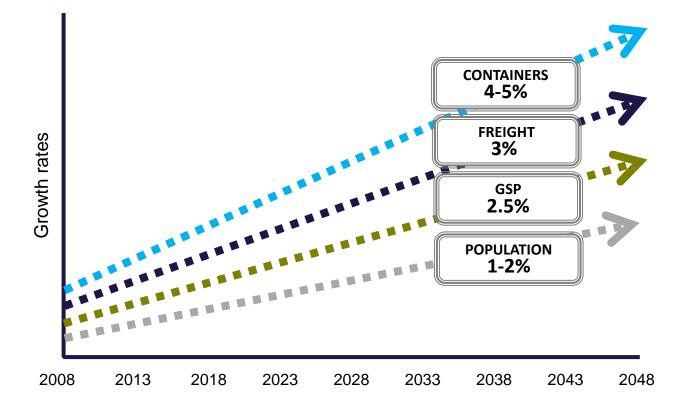

#### HON LUKE DONNELLAN

MINISTER FOR ROADS AND ROAD SAFETY MINISTER FOR PORTS



#### Key indicators of growing road use



# **PROJECTS UNDER WAY**







### M80 upgrade

#### **Sunshine Avenue to Calder Freeway**

AIRPORT WEST

BRIMBANK ALINSHINE ALEMAN

**KEILOR EAST** 

EJ WHITTEN BRIDGE





#### Western Highway duplication – Ballarat to Stawell

## PROJECTS FUNDED IN THIS BUDGET









## **Western Distributor**



# and the second of the second of EASTLINK NORTH SOUTH GIPPSLAND HWY CLYDE RD **Monash Fwy Upgrade** Widened from 8 lanes to 10 Widened from 4 lanes to 6







#### HON LUKE DONNELLAN

MINISTER FOR ROADS AND ROAD SAFETY MINISTER FOR PORTS