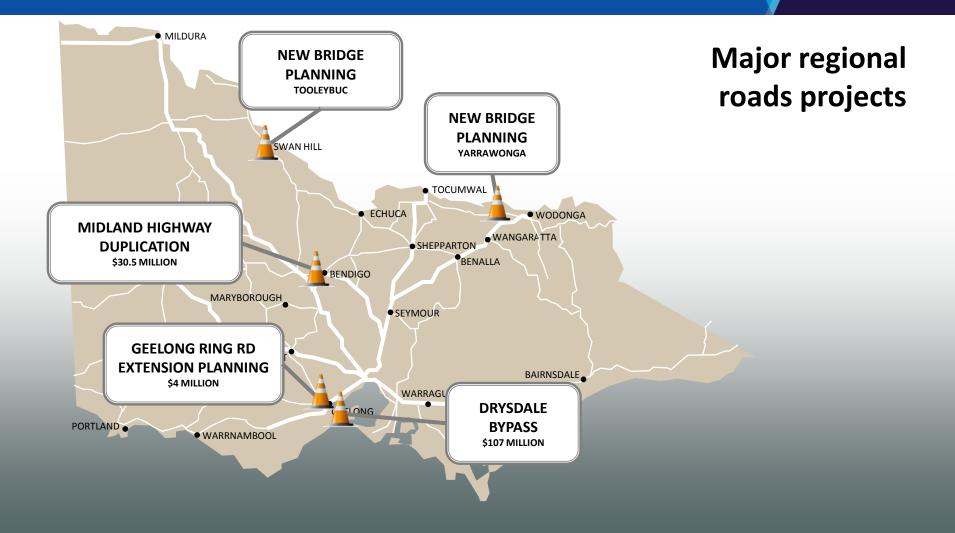

#### HON LUKE DONNELLAN

MINISTER FOR ROADS AND ROAD SAFETY MINISTER FOR PORTS



#### Key indicators of growing road use



# **PROJECTS UNDER WAY**







### M80 upgrade

#### **Sunshine Avenue to Calder Freeway**

AIRPORT WEST

BRIMBANK ALINSHINE ALEMAN

**KEILOR EAST** 

EJ WHITTEN BRIDGE





#### Western Highway duplication – Ballarat to Stawell

## PROJECTS FUNDED IN THIS BUDGET









## **Western Distributor**



# and the second of the second of EASTLINK NORTH SOUTH GIPPSLAND HWY CLYDE RD **Monash Fwy Upgrade** Widened from 8 lanes to 10 Widened from 4 lanes to 6







#### HON LUKE DONNELLAN

MINISTER FOR ROADS AND ROAD SAFETY MINISTER FOR PORTS