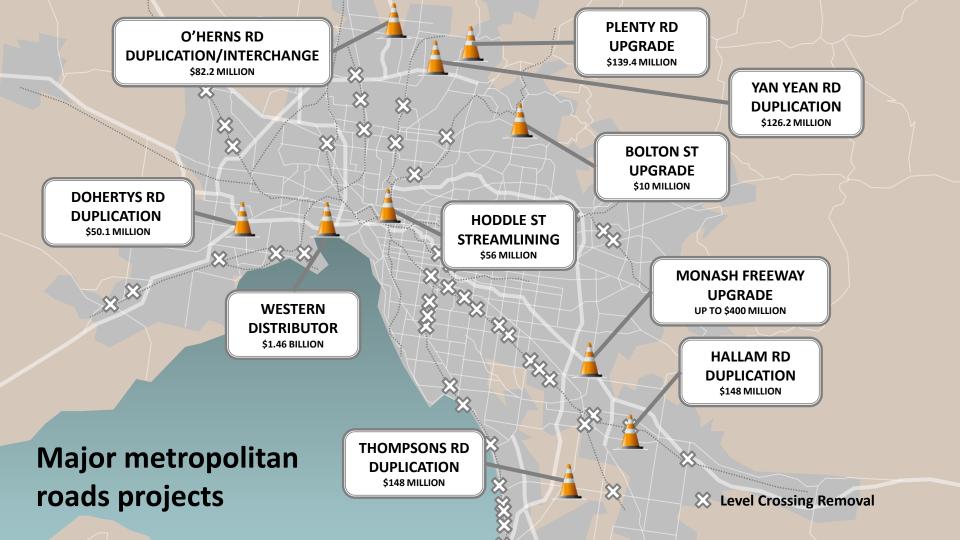

#### HON LUKE DONNELLAN

MINISTER FOR ROADS AND ROAD SAFETY MINISTER FOR PORTS



#### Key indicators of growing road use



# **PROJECTS UNDER WAY**







### M80 upgrade

#### **Sunshine Avenue to Calder Freeway**

AIRPORT WEST

BRIMBANK ALINSHINE ALEMAN

**KEILOR EAST** 

EJ WHITTEN BRIDGE





#### Western Highway duplication – Ballarat to Stawell

## PROJECTS FUNDED IN THIS BUDGET









## **Western Distributor**



# and the second of the second of EASTLINK NORTH SOUTH GIPPSLAND HWY CLYDE RD **Monash Fwy Upgrade** Widened from 8 lanes to 10 Widened from 4 lanes to 6







#### HON LUKE DONNELLAN

MINISTER FOR ROADS AND ROAD SAFETY MINISTER FOR PORTS