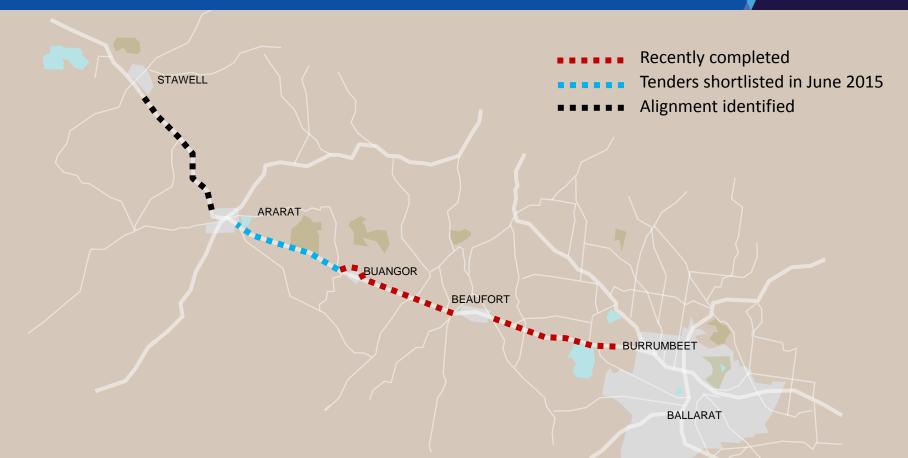

#### HON LUKE DONNELLAN

MINISTER FOR ROADS AND ROAD SAFETY MINISTER FOR PORTS



#### Key indicators of growing road use



# **PROJECTS UNDER WAY**







### M80 upgrade

#### **Sunshine Avenue to Calder Freeway**

AIRPORT WEST

BRIMBANK ALINSHINE ALEMAN

**KEILOR EAST** 

EJ WHITTEN BRIDGE





#### Western Highway duplication – Ballarat to Stawell

## PROJECTS FUNDED IN THIS BUDGET









## **Western Distributor**



# and the second of the second of EASTLINK NORTH SOUTH GIPPSLAND HWY CLYDE RD **Monash Fwy Upgrade** Widened from 8 lanes to 10 Widened from 4 lanes to 6







#### HON LUKE DONNELLAN

MINISTER FOR ROADS AND ROAD SAFETY MINISTER FOR PORTS