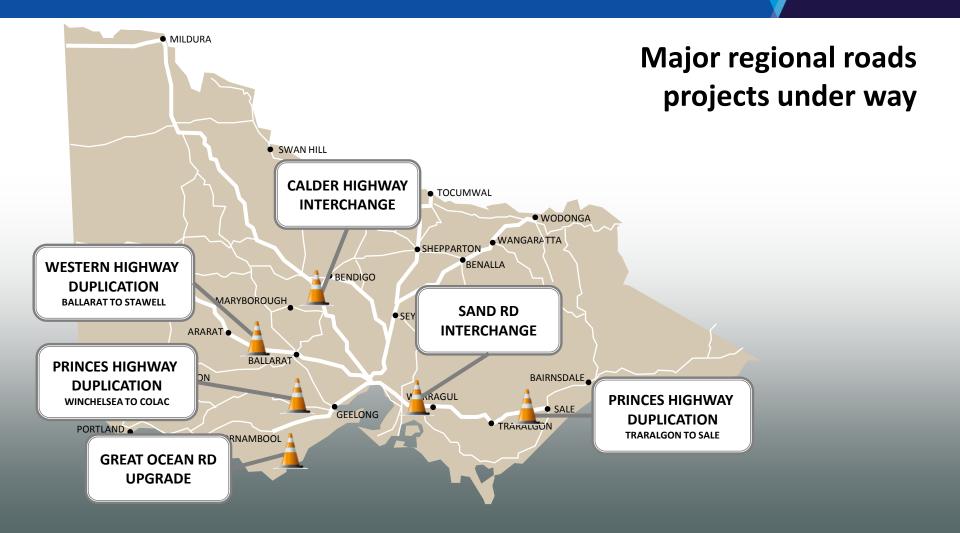

# **PROJECTS UNDER WAY**

#### Western Highway duplication – Ballarat to Stawell