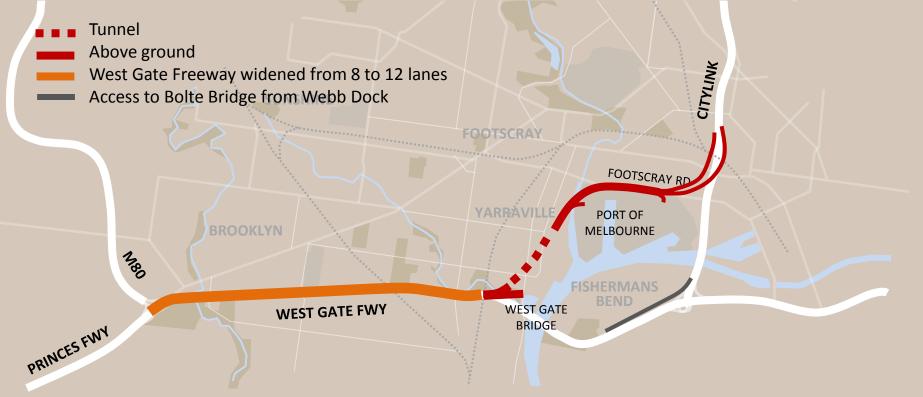

#### HON LUKE DONNELLAN

MINISTER FOR ROADS AND ROAD SAFETY MINISTER FOR PORTS



#### Key indicators of growing road use



# **PROJECTS UNDER WAY**







### M80 upgrade

#### **Sunshine Avenue to Calder Freeway**

AIRPORT WEST

BRIMBANK ALINSHINE ALEMAN

**KEILOR EAST** 

EJ WHITTEN BRIDGE





#### Western Highway duplication – Ballarat to Stawell

## PROJECTS FUNDED IN THIS BUDGET









## **Western Distributor**



# and the second of the second of EASTLINK NORTH SOUTH GIPPSLAND HWY CLYDE RD **Monash Fwy Upgrade** Widened from 8 lanes to 10 Widened from 4 lanes to 6







#### HON LUKE DONNELLAN

MINISTER FOR ROADS AND ROAD SAFETY MINISTER FOR PORTS