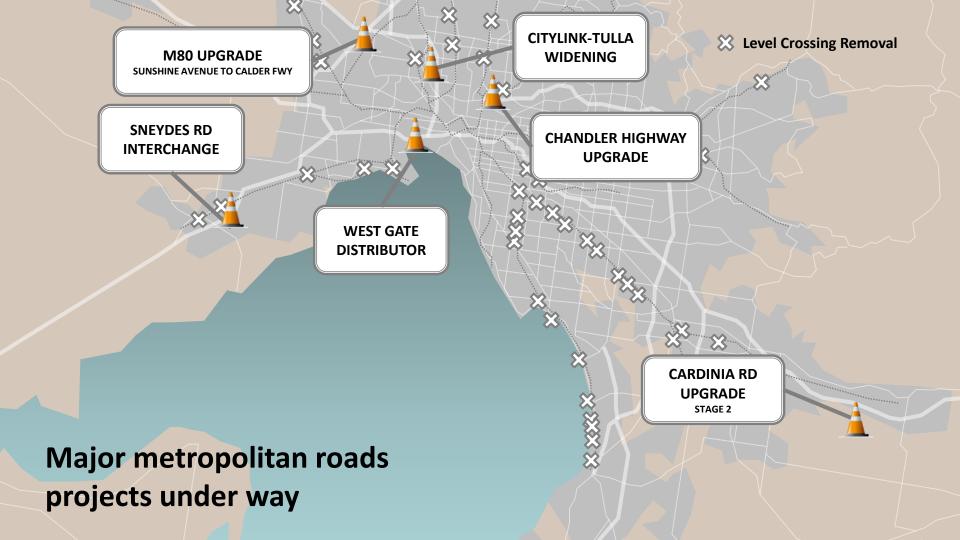

#### HON LUKE DONNELLAN

MINISTER FOR ROADS AND ROAD SAFETY MINISTER FOR PORTS



#### Key indicators of growing road use



# **PROJECTS UNDER WAY**







### M80 upgrade

#### **Sunshine Avenue to Calder Freeway**

AIRPORT WEST

BRIMBANK ALINSHINE ALEMAN

**KEILOR EAST** 

EJ WHITTEN BRIDGE





#### Western Highway duplication – Ballarat to Stawell

## PROJECTS FUNDED IN THIS BUDGET









## **Western Distributor**



# and the second of the second of EASTLINK NORTH SOUTH GIPPSLAND HWY CLYDE RD **Monash Fwy Upgrade** Widened from 8 lanes to 10 Widened from 4 lanes to 6







#### HON LUKE DONNELLAN

MINISTER FOR ROADS AND ROAD SAFETY MINISTER FOR PORTS