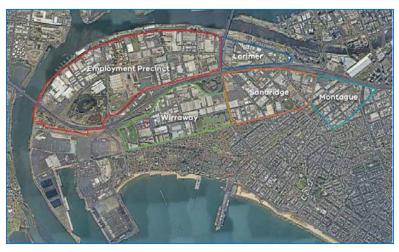

#### **Fishermans Bend**

Arden and Macaulay

Flinders Street Station to Richmond Station

Monash NEIC