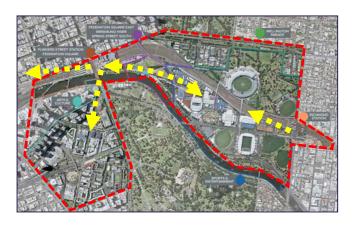

#### **Fishermans Bend**

Arden and Macaulay

Flinders Street Station to Richmond Station

Monash NEIC