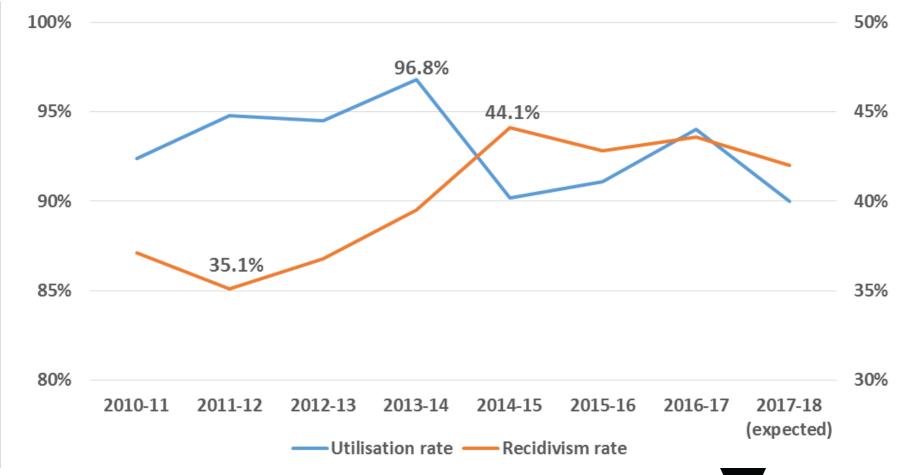

# Corrections System Performance

| Performance Indicators                                                                                                                                                                                                                                                                                                                                                                                                                                                                                                                                                                                                                                                                                                                                                                                                                                                                                                                                                                                                                                                                                                                                                                                                                                                                                                                                                                                                                                                                                                                                                                                                                                                                                                                                                                                                                                                                                                                                                                                                                                                                                                        | 2011-2014                                                   | 2015-2018                                                             |
|-------------------------------------------------------------------------------------------------------------------------------------------------------------------------------------------------------------------------------------------------------------------------------------------------------------------------------------------------------------------------------------------------------------------------------------------------------------------------------------------------------------------------------------------------------------------------------------------------------------------------------------------------------------------------------------------------------------------------------------------------------------------------------------------------------------------------------------------------------------------------------------------------------------------------------------------------------------------------------------------------------------------------------------------------------------------------------------------------------------------------------------------------------------------------------------------------------------------------------------------------------------------------------------------------------------------------------------------------------------------------------------------------------------------------------------------------------------------------------------------------------------------------------------------------------------------------------------------------------------------------------------------------------------------------------------------------------------------------------------------------------------------------------------------------------------------------------------------------------------------------------------------------------------------------------------------------------------------------------------------------------------------------------------------------------------------------------------------------------------------------------|-------------------------------------------------------------|-----------------------------------------------------------------------|
| Prisoner-Staff Ratio                                                                                                                                                                                                                                                                                                                                                                                                                                                                                                                                                                                                                                                                                                                                                                                                                                                                                                                                                                                                                                                                                                                                                                                                                                                                                                                                                                                                                                                                                                                                                                                                                                                                                                                                                                                                                                                                                                                                                                                                                                                                                                          | Peaked in 2012/13<br>@1.8 prisoners per staff member        | Reduced every financial year <b>Down to 1.4</b> in 2016/17            |
| Offender-Staff Ratio (Community Corrections)                                                                                                                                                                                                                                                                                                                                                                                                                                                                                                                                                                                                                                                                                                                                                                                                                                                                                                                                                                                                                                                                                                                                                                                                                                                                                                                                                                                                                                                                                                                                                                                                                                                                                                                                                                                                                                                                                                                                                                                                                                                                                  | Peaked in 2014/15<br>@16.3 offenders per staff member       | Reduced every financial year <b>Down to 13.1</b> in 2016/17           |
| Prison Recidivism Rate                                                                                                                                                                                                                                                                                                                                                                                                                                                                                                                                                                                                                                                                                                                                                                                                                                                                                                                                                                                                                                                                                                                                                                                                                                                                                                                                                                                                                                                                                                                                                                                                                                                                                                                                                                                                                                                                                                                                                                                                                                                                                                        | Grew from <b>35.1%</b> in 2011/12 <b>to 44.1%</b> in 14/15  | Reduced from <b>44.1%</b> in 14/15 to <b>42%</b> in 17/18 (expected)  |
| Offence Rate <sup>1</sup> (offences per 100 prisoners)                                                                                                                                                                                                                                                                                                                                                                                                                                                                                                                                                                                                                                                                                                                                                                                                                                                                                                                                                                                                                                                                                                                                                                                                                                                                                                                                                                                                                                                                                                                                                                                                                                                                                                                                                                                                                                                                                                                                                                                                                                                                        | Peaked in 2013<br>@22.0 offences per 100 prisoners          | Lower each year than 2013<br>Down to <b>20.3</b> in 2017              |
| Assault Rate <sup>1</sup>                                                                                                                                                                                                                                                                                                                                                                                                                                                                                                                                                                                                                                                                                                                                                                                                                                                                                                                                                                                                                                                                                                                                                                                                                                                                                                                                                                                                                                                                                                                                                                                                                                                                                                                                                                                                                                                                                                                                                                                                                                                                                                     | Peaked in 2013<br>@ 1 <b>4.3 offences per 100 prisoners</b> | Reduced every year since 2015<br>Down to <b>7.6</b> offences in 2017  |
| Prison Upgrades                                                                                                                                                                                                                                                                                                                                                                                                                                                                                                                                                                                                                                                                                                                                                                                                                                                                                                                                                                                                                                                                                                                                                                                                                                                                                                                                                                                                                                                                                                                                                                                                                                                                                                                                                                                                                                                                                                                                                                                                                                                                                                               | \$523m                                                      | \$1,112m                                                              |
| Prison Occupancy                                                                                                                                                                                                                                                                                                                                                                                                                                                                                                                                                                                                                                                                                                                                                                                                                                                                                                                                                                                                                                                                                                                                                                                                                                                                                                                                                                                                                                                                                                                                                                                                                                                                                                                                                                                                                                                                                                                                                                                                                                                                                                              | Peaked in 2013 at <b>96.8%</b>                              | Currently below 90% <sup>2</sup>                                      |
| Escape Rate (per 100 prisoners in open prisons)                                                                                                                                                                                                                                                                                                                                                                                                                                                                                                                                                                                                                                                                                                                                                                                                                                                                                                                                                                                                                                                                                                                                                                                                                                                                                                                                                                                                                                                                                                                                                                                                                                                                                                                                                                                                                                                                                                                                                                                                                                                                               | Peaked in 2013/14 at <b>0.77 escapes</b> per 100 prisoners  | Lower each year than 2013/14  Down to 0.22 escapes per 100  prisoners |
| 450 × 450 × 450 × 450 × 450 × 450 × 450 × 450 × 450 × 450 × 450 × 450 × 450 × 450 × 450 × 450 × 450 × 450 × 450 × 450 × 450 × 450 × 450 × 450 × 450 × 450 × 450 × 450 × 450 × 450 × 450 × 450 × 450 × 450 × 450 × 450 × 450 × 450 × 450 × 450 × 450 × 450 × 450 × 450 × 450 × 450 × 450 × 450 × 450 × 450 × 450 × 450 × 450 × 450 × 450 × 450 × 450 × 450 × 450 × 450 × 450 × 450 × 450 × 450 × 450 × 450 × 450 × 450 × 450 × 450 × 450 × 450 × 450 × 450 × 450 × 450 × 450 × 450 × 450 × 450 × 450 × 450 × 450 × 450 × 450 × 450 × 450 × 450 × 450 × 450 × 450 × 450 × 450 × 450 × 450 × 450 × 450 × 450 × 450 × 450 × 450 × 450 × 450 × 450 × 450 × 450 × 450 × 450 × 450 × 450 × 450 × 450 × 450 × 450 × 450 × 450 × 450 × 450 × 450 × 450 × 450 × 450 × 450 × 450 × 450 × 450 × 450 × 450 × 450 × 450 × 450 × 450 × 450 × 450 × 450 × 450 × 450 × 450 × 450 × 450 × 450 × 450 × 450 × 450 × 450 × 450 × 450 × 450 × 450 × 450 × 450 × 450 × 450 × 450 × 450 × 450 × 450 × 450 × 450 × 450 × 450 × 450 × 450 × 450 × 450 × 450 × 450 × 450 × 450 × 450 × 450 × 450 × 450 × 450 × 450 × 450 × 450 × 450 × 450 × 450 × 450 × 450 × 450 × 450 × 450 × 450 × 450 × 450 × 450 × 450 × 450 × 450 × 450 × 450 × 450 × 450 × 450 × 450 × 450 × 450 × 450 × 450 × 450 × 450 × 450 × 450 × 450 × 450 × 450 × 450 × 450 × 450 × 450 × 450 × 450 × 450 × 450 × 450 × 450 × 450 × 450 × 450 × 450 × 450 × 450 × 450 × 450 × 450 × 450 × 450 × 450 × 450 × 450 × 450 × 450 × 450 × 450 × 450 × 450 × 450 × 450 × 450 × 450 × 450 × 450 × 450 × 450 × 450 × 450 × 450 × 450 × 450 × 450 × 450 × 450 × 450 × 450 × 450 × 450 × 450 × 450 × 450 × 450 × 450 × 450 × 450 × 450 × 450 × 450 × 450 × 450 × 450 × 450 × 450 × 450 × 450 × 450 × 450 × 450 × 450 × 450 × 450 × 450 × 450 × 450 × 450 × 450 × 450 × 450 × 450 × 450 × 450 × 450 × 450 × 450 × 450 × 450 × 450 × 450 × 450 × 450 × 450 × 450 × 450 × 450 × 450 × 450 × 450 × 450 × 450 × 450 × 450 × 450 × 450 × 450 × 450 × 450 × 450 × 450 × 450 × 450 × 450 × 450 × 450 × 450 × 450 × 450 × 450 × 450 × 450 × 450 × 450 × 450 × 450 × 450 × 450 × 450 × 450 × 450 × 450 × 450 × |                                                             | VICTODIA   Justice                                                    |

<sup>&</sup>lt;sup>1</sup> Based on recorded offences at prison address (source: Crime Statistics Agency Recorded Crime data)

<sup>&</sup>lt;sup>2</sup> Total mainstream/protection utilisation rate was 87.4% as at 4 May 2018

# Capacity and Recidivism